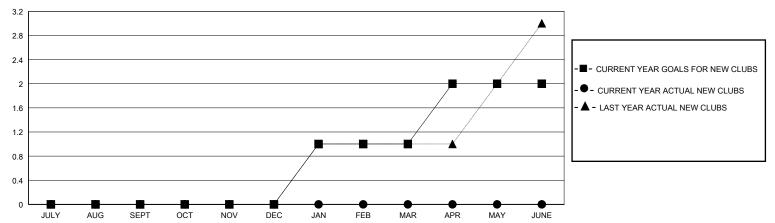

## GOALS AND ACTUAL NEW CLUBS CUMULATIVE

## District 204

Results as of: 2/29/2024

| GMT:                  | LOCATION GUAM |           |               |                       |                       |                         | GMT CA                                             |
|-----------------------|---------------|-----------|---------------|-----------------------|-----------------------|-------------------------|----------------------------------------------------|
| Clubs                 |               |           |               | Members               |                       |                         |                                                    |
| RESULTS FOR 2023-2024 |               |           |               | RESULTS FOR 2023-2024 |                       |                         |                                                    |
| QUARTER               | NEW CLUB GOAL | NEW CLUBS | DROPPED CLUBS | QUARTER MEMBE         | ER GROWTH NET<br>GOAL | MEMBER GROWTH<br>ACTUAL | DROPPED<br>MEMBERS ACTUAL<br>(including transfers) |
| JULY/AUG/SEPT         | 0             | 0         | 1             | JULY/AUG/SEPT         | 0                     | 125                     | 98                                                 |
| OCT/NOV/DEC           | 0             | 0         | 0             | OCT/NOV/DEC           | 0                     | 20                      | 24                                                 |
| JAN/FEB/MAR           | 1             | 0         | 0             | JAN/FEB/MAR           | 20                    | 28                      | 27                                                 |
| APR/MAY/JUNE          | 1             | 0         | 0             | APR/MAY/JUNE          | 20                    | 0                       | 0                                                  |