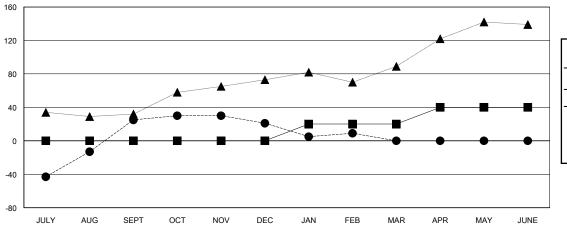

## GOALS AND ACTUAL MEMBERS CUMULATIVE

| - 🔳 - | MEMBER GROWTH NET GOAL |
|-------|------------------------|
| . • - | MEMBER GROWTH ACTUAL   |

- LAST YEAR MEMBERSHIP ACTUAL

| DROPPED CLUBS: 1 |     |
|------------------|-----|
| DROPPED MEMBERS  |     |
| DECEASED         | 3   |
| CLUB CANCELLED   | 0   |
| OTHER            | 146 |
| TOTAL            | 149 |

## District 204

Results as of: 2/29/2024

| GMT:                  | LOCATION GUAM |           |               |                       |                       |                         | GMT CA                                             |
|-----------------------|---------------|-----------|---------------|-----------------------|-----------------------|-------------------------|----------------------------------------------------|
| Clubs                 |               |           |               | Members               |                       |                         |                                                    |
| RESULTS FOR 2023-2024 |               |           |               | RESULTS FOR 2023-2024 |                       |                         |                                                    |
| QUARTER               | NEW CLUB GOAL | NEW CLUBS | DROPPED CLUBS | QUARTER MEMBE         | ER GROWTH NET<br>GOAL | MEMBER GROWTH<br>ACTUAL | DROPPED<br>MEMBERS ACTUAL<br>(including transfers) |
| JULY/AUG/SEPT         | 0             | 0         | 1             | JULY/AUG/SEPT         | 0                     | 125                     | 98                                                 |
| OCT/NOV/DEC           | 0             | 0         | 0             | OCT/NOV/DEC           | 0                     | 20                      | 24                                                 |
| JAN/FEB/MAR           | 1             | 0         | 0             | JAN/FEB/MAR           | 20                    | 28                      | 27                                                 |
| APR/MAY/JUNE          | 1             | 0         | 0             | APR/MAY/JUNE          | 20                    | 0                       | 0                                                  |